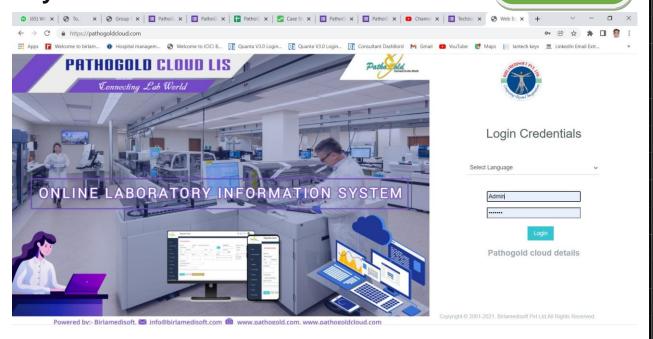

## Start23 + Radiology Offer

(2 Years Plan)

- Introducing the most advanced, fully online (Cloud) based Lab Management System.
- There are plenty of Cloud Based LIS systems available in the market, but none can compare with PathoGoldCloud, Seeing is Believing for you.
- PathoGoldCloud is very easy to operate the software. No complicated menus.

India's most advanced, Cloud Lab Management Software, easy to use, affordable to the pocket