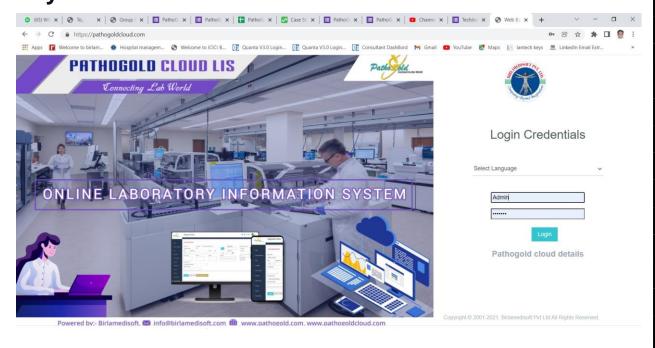

# Limited Period Golden Offer PathoGoldCloud LIS

(Online Laboratory Management Information System)

Reach<mark>23</mark> Plan Offer

(2 Years Plan)

Plan is Effective From 1st Jan 2023

- Introducing the most advanced, fully online (Cloud) based Lab Management System.
- There are plenty of Cloud Based LIS systems available in the market, but none can compare with PathoGoldCloud, Seeing is Believing for you.
- PathoGoldCloud is very easy to operate the software. No complicated menus.

India's most advanced, Cloud Lab Management Software, easy to use, affordable to the pocket

### PathoGoldCloud contains the following features,

- Powerful Lab Modules (Reporting, Billing, Accounting, Referrals, Inventory, Search, Collection Ctr, Source) in a single software
- 5 Collection Centres Connectivity.
- Barcode, QRCode, WhatsApp, Email, SMS for every report.
- Android mobile app from Google Play Store download.
- 3000 Patient processing per month.
- Trend Analysis Report Complimentary.
- Mobile App ready. Open full software on the mobile phone.
- New features are updated, every fortnight.